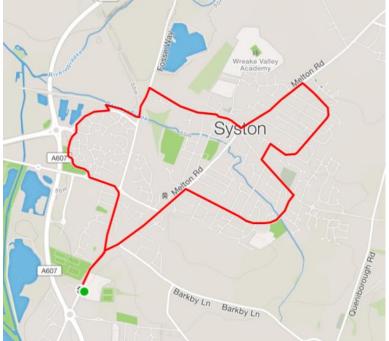

Wreake Runners Winter Route 1:

'Syston Loop' (5m / 7.8m)

A winter route looping around Syston, options are a short 5 mile or longer 7 mile.

## Short route (5 miles)

- 1. R towards Syston
- 2. @ roundabout L Fosse Way
- 3. @ BP roundabout L Wanlip Rd / Glebe Way (past Hobby Horse)
- 4. L @ Fosse Way, under bridge
- 5. R @ lights down High St towards Syston
- L Upper Church St, past church & school
- 7. R to Wyndale Rd, Parkstone Rd
- 8. L @ Mini roundabout
- 9. R Millstone Lane (\*Strava segment to roundabout!), follow East Ave around & down
- 10.L footpath, 1st L again at light onto Hungarton Drive – R @ Quenby Cre
- 11.L @ Barkby Rd
- 12.R @ Pembroke Ave, (\*Strava segment!), follow round to Goodes Lane
- 13.L back to Hub

## Long route (7 miles)

 as above, but continue to Queni – R Syston Rd. over cross roads, R @ Avenue Rd through to Marsden Ave, L back to Syston and route above

Interactive route 1 short: https://www.strava.com/routes/10707580

Interactive route 1 long: https://www.strava.com/routes/10707600