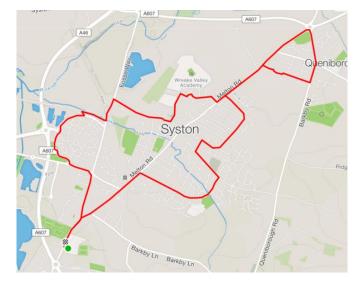

Wreake Runners Winter Route 1:

'Syston Loop' (5m / 7.8m)

A winter route looping around Syston, options are a short 5 mile or longer 7 mile.

## Short route (5 miles)

- 1. R towards Syston
- 2. @ roundabout L Fosse Way
- 3. @ BP roundabout L Wanlip Rd / Glebe Way (past Hobby Horse)
- 4. L @ Fosse Way, under bridge
- 5. R @ lights down High St towards Syston
- L Upper Church St, past church & school
- 7. R to Wyndale Rd, Parkstone Rd
- 8. L @ Mini roundabout
- 9. R Millstone Lane (\*Strava segment to roundabout!), follow East Ave around & down
- 10.L footpath, 1st L again at light onto Hungarton Drive – R @ Quenby Cre
- 11.L @ Barkby Rd
- 12.R @ Pembroke Ave, (\*Strava segment!), follow round to Goodes Lane
- 13.L back to Hub

## Long route (7 miles)

 as above, but continue to Queni – R Syston Rd. over cross roads, R @ Avenue Rd through to Marsden Ave, L back to Syston and route above

Interactive route 1 short: https://www.strava.com/routes/10707580

Interactive route 1 long: https://www.strava.com/routes/10707600