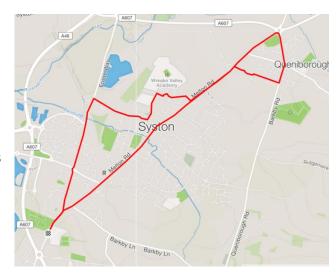

## 'Queni / Goscote' (5.7m / 7.3m)

A winter route similar to R1 through Syston to East Goscote, options are a short 5.7 mile or longer 7 mile.

\*\*\*

## Short route (5.7 miles)

- 1. Right out of Hub
- 2. Straight through Syston to Queni
- 3. Long route to East Goscote loop around estate (Strava segment)
- 4. Right before A607 bridge into Queni (Rearsby Rd)
- 5. Over crossroads
- 6. Right Avenue Rd through to Melton Rd back towards Syston
- 7. Right Parkstone Road, past school library church
- 8. Right High St out of Syston
- 9. Left Fosse Way back to Hub

## Long route (7.3 miles)

- 1. as above, but continue to East Goscote loop around estate (Strava segment)
- 2. Left after A607 bridge into Queni (Rearsby Rd), rejoin short route...

Interactive route 1 short: <a href="https://www.strava.com/routes/10717180">https://www.strava.com/routes/10717180</a>