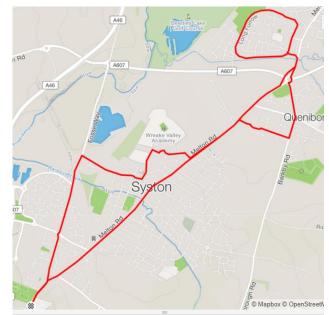

## 'Queni / Goscote' (5.7m / 7.3m)

A winter route similar to R1 through Syston to East Goscote, options are a short 5.7 mile or longer 7 mile.

\*\*\*

## Long route (7.3 miles)

- 1. as above, but continue to East Goscote loop around estate (Strava segment)
- 2. Left after A607 bridge into Queni (Rearsby Rd), rejoin short route...

Interactive route 1 short: <a href="https://www.strava.com/routes/10717180">https://www.strava.com/routes/10717180</a>