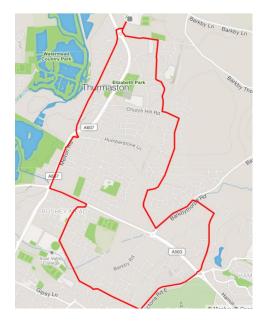

## Short route (5.6 miles)

- 1. Hub to Thurmaston, on to Sainsbury's
- Left along Troon Way to lights (\*STRAVA segment
   - 'Beasley Burnout'\*)
- 3. Right Gleneagles Ave
- 4. Under railway bridge then routes split...
- 5. Short: L along Barkby Rd to roundabout (\*STRAVA segment)
- 6. Humberstone Lane, R @ Hill Rise Colby Drive up Earls Way
- 7. Through Asda & back to Hub.

## Long route (7 miles)

- 1. as above, but ... Fairfax Rd,
- 2. L up Victoria Rd E hill to Porsche garage (\*STRAVA segment)
- 3. over roundabout through industrial est
- 4. Barkby Thorpe Rd, R to Humberstone Lane...