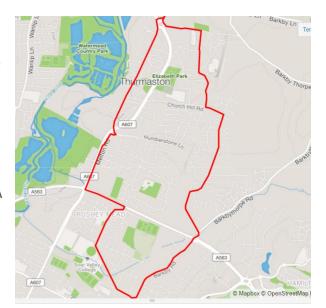

## Short route (5.6 miles)

- 1. Hub to Thurmaston, on to Sainsbury's
- Left along Troon Way to lights (\*STRAVA segment
   - 'Beasley Burnout'\*)
- 3. Right Gleneagles Ave
- 4. Under railway bridge then routes split...
- 5. Short: L along Barkby Rd to roundabout (\*STRAVA segment)
- 6. Humberstone Lane, R @ Hill Rise Colby Drive up Earls Way
- 7. Through Asda & back to Hub.

## Long route (7 miles)

- 1. as above, but ... Fairfax Rd,
- 2. L up Victoria Rd E hill to Porsche garage (\*STRAVA segment)
- 3. over roundabout through industrial est
- 4. Barkby Thorpe Rd, R to Humberstone Lane...