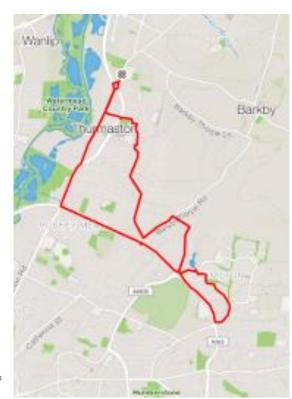

## Wreake Runners Winter Route 5:

## 'Hamilton' (6.1m / 7.8m)

\*\*\*

A winter route towards Hamilton area, a short 6.1 mile or longer 7.8 mile options.

## 5a Short Route (6.1 miles)

- 1. Lout of Hub, through Thrum village
- 2. R Red Hill Close, bridge over bypass Red hill Lane
- 3. R Sandiacre Dr
- 4. R @ Beacon Ave over Church Hill Rd to Silverdale Dr
- 5. Follow Silverdale to to Humberstone Lane
- 6. L@ Humberstone Lane
- 7. L Barkbythorpe Rd R Mountain Rd R Waterside Rd R Troon Way
- 8. R through Thrum village back to Hub.

\*\*\*

## 5b Long Route (7.8 miles)

- 1. Long route: R up Thurmaston Lane
- 2. L@ roundabout Sandhills Ave
- 3. R Bellflower Rd Kestral Lane, keep right past Tesco
- 4. R @ Hamilton Way all the way along Troon Way to Sainsbury's
- 5. right back to Hub.