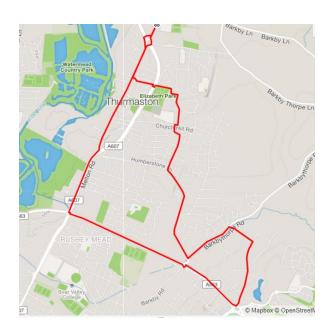

## Wreake Runners Winter Route 5:

## 'Hamilton' (6.1m / 7.8m)

\*\*\*

A winter route towards Hamilton area, a short 6.1 mile or longer 7.8 mile options.

## 5a Short Route (6.1 miles)

- 1. Lout of Hub, through Thrum village
- 2. R Red Hill Close, bridge over bypass Red hill Lane
- 3. R Sandiacre Dr
- 4. R @ Beacon Ave over Church Hill Rd to Silverdale Dr
- 5. Follow Silverdale to to Humberstone Lane
- 6. L@ Humberstone Lane
- 7. L Barkbythorpe Rd R Mountain Rd R Waterside Rd R Troon Way
- 8. R through Thrum village back to Hub.

\*\*\*

## 5b Long Route (7.8 miles)

- 1. Long route: R up Thurmaston Lane
- 2. L@ roundabout Sandhills Ave
- 3. R Bellflower Rd Kestral Lane, keep right past Tesco
- 4. R @ Hamilton Way all the way along Troon Way to Sainsbury's
- 5. right back to Hub.