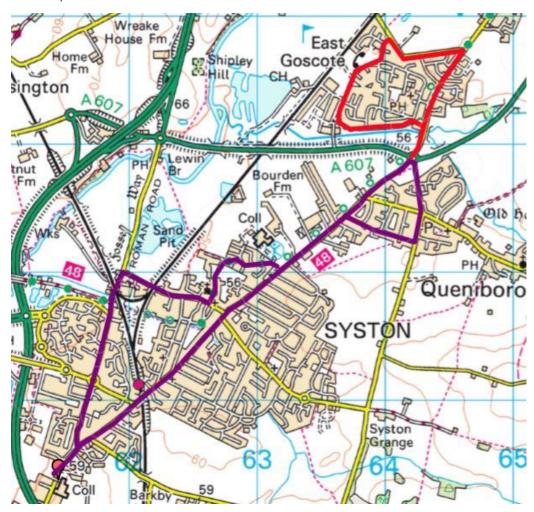

## Syston-Queni-Goscote (4 / 5.6m / 7miles)

\*\*\*

A winter route through Syston, and on to Queni and East Goscote

- 1. Right out of Hub
- 2. Straight through Syston towards Queni
- 3. *Short route*: Left at Parkstone (at Wreake College, continue from 7.)
- 4. *Medium route*: Right before A607 bridge into Queni (Rearsby Rd)
- 5. Long route (red on map): to East Goscote loop around estate (Strava segment), back to Rearsby Rd
- 6. Over crossroads, Right (Avenue Rd) through to Melton Rd back towards Syston
- 7. Right Parkstone Road, past school library church
- 8. Right High St out of Syston
- 9. Left Fosse Way back to Hub

Interactive route 2 short: <a href="https://www.strava.com/routes/16740143">https://www.strava.com/routes/16740143</a>

Interactive route 2 medium: <a href="https://www.strava.com/routes/10717180">https://www.strava.com/routes/10717180</a>

Interactive route 2 long: <a href="https://www.strava.com/routes/10717199">https://www.strava.com/routes/10717199</a>