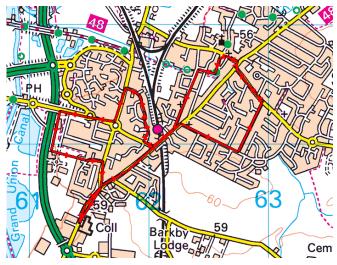

## Winter Route 7: Syston (4m or 6.5m)

A winter route taking in some of the less frequently ran roads and paths through Syston.