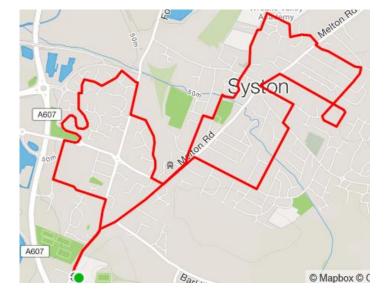

## Winter Route 7: Syston (4m or 6.5m)

A winter route taking in some of the less frequently ran roads and paths through Syston.

## Long Route (6.5 miles)

- 1. Right out of Hub, towards Syston, over railway bridge
- 2. R Goodes Lane, 2nd L College Rd
- 3. At end of road Left then Right down Albion St,
- 4. Left through the Stiles along the narrow jitty, Right at end,
- 5. 2nd Right along Central Ave, cross East Ave loop around Oxford St
- 6. Right East Ave, 4<sup>th</sup> Left down Brighton Ave
- 7. Cross Rd along Parkstone Rd.
- 2<sup>nd</sup> Right Shirley Ave, cross Parkstone Rd, along Clumber Close, follow path along to the left join Upper Church St, past school and church
- 9. At High St cross over to School St follow to Brookside / Syston Brook
- 10. Right along Brookside
- 11. Left St Peters St
- 12. Right Broadway, Left Broad St to Melton Rd
- 13. Right, over the railway bridge
- 14. Right Wanlip Rd, 2nd Right Wolsey Way
- 15. Right @ Fosse Way Left @ Glebe Way Left Swallow Drive Left Teal Way
- 16. Right then Left Sedgefield Dr follow along and right Left @ Moorland Rd
- 17. Left @ Glebe Way to Wanlip Rd, then Right
- 18. Down Rayns Way, left down poo lane (footpath before roundabout), Roman Way, Right @ Fosse Way, and back to Hub!

Interactive route 7 (long): <u>https://www.strava.com/routes/7410030</u>