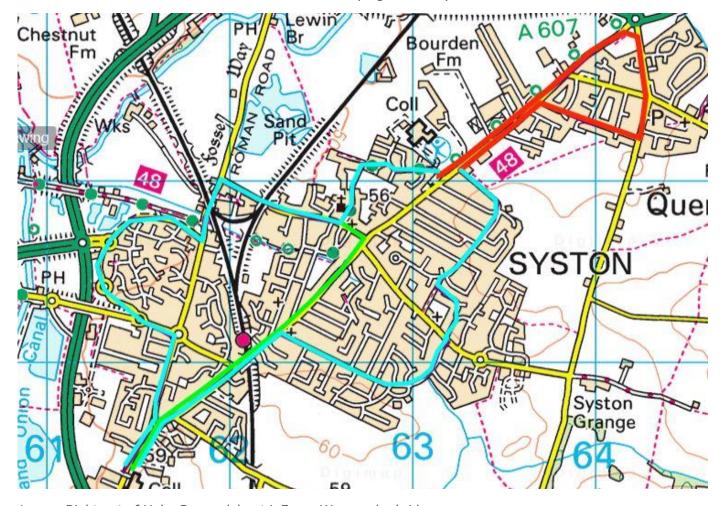

## Syston loop (3.3m / 5m / 7.8m)

\*\*\*

A winter route looping around Syston

- 1. Right out of Hub, @ roundabout L Fosse Way, under bridge
- 3. @ BP roundabout L Wanlip Rd / Glebe Way (past Hobby Horse)
- 4. L @ Fosse Way, under bridge, R down High St

Short route: to Fox & Hounds, R past shops back to Hub (green)

*Medium route*: L Upper Church St, past church & school (light blue)

- 5. R Wyndale Rd Parkstone Rd
- 6. L @ mini roundabout

Medium route: R @ Millstone Lane - East Ave

Long route: to Queni: R Syston Rd, over cross Rd, R@Avenue Rd, L to Syston then Millstone Ln

- 7. L footpath, 1st L @ light to Hungrton Drive, R @ Quenby Crescent
- 8. L @ Barkby Rd R @ Pembroke Ave, follow round to Goodes Lane L back to Hub